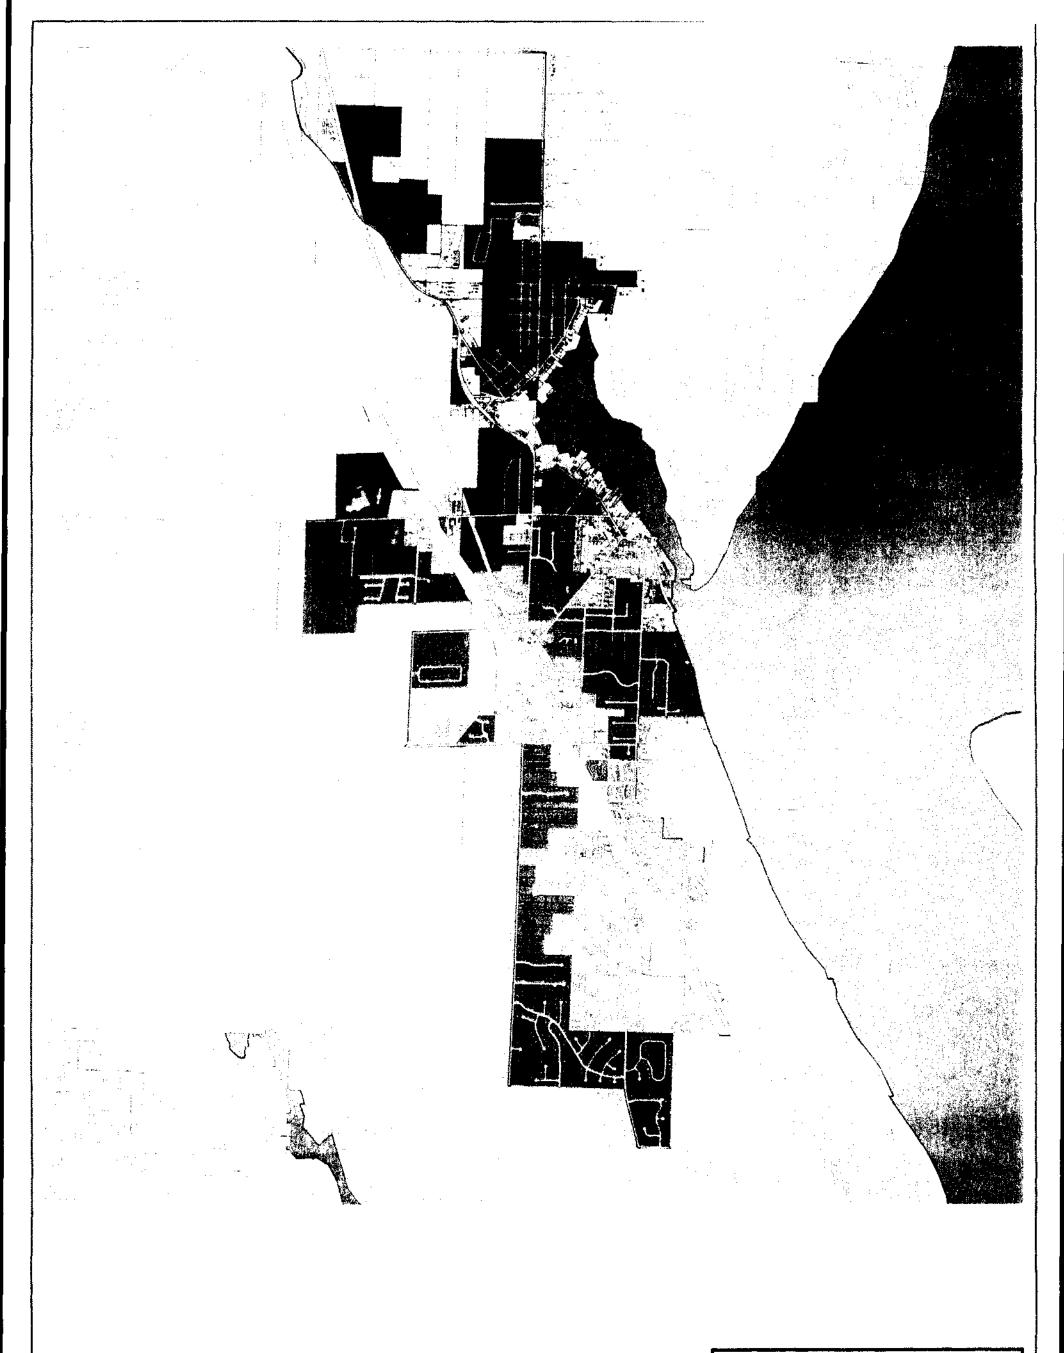

### Findings:

The 3,500 square feet maximum per commercial structure was determined by mapping all existing structures lying within the proposed "sensitive area" and establishing their current footprint. Using the City of Gig Harbor's Geographic Information System (GIS), structures were identified in each zone and then placed in tables similar to the one below. Maps identifying the structures that were used in this analysis are attached. Comparing different maximum sq./ft. figures it was found that the proposed 3,500 sq./ft. maximum footprint would accommodate over 80% of the existing structures.