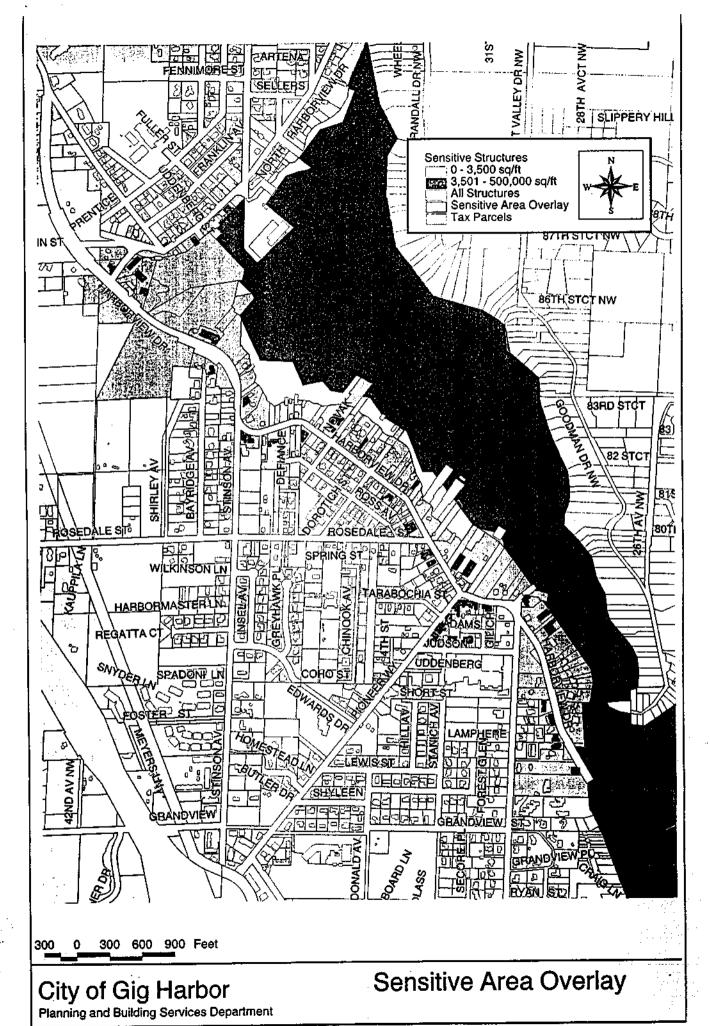

• That a "sensitive area" overlay be established in which the maximum allowed footprint would be 3,500 square feet per commercial structure. This overlay would be as shown on the attached map and would include all parcels abutting the Harborview Drive / North Harborview Drive Corridor from the old ferry landing to Peacock Hill Avenue. Those parcels in the Downtown Business (DB) zone abutting Harborview Drive between Soundview Drive and Pioneer Drive would be considered the Downtown Core and as such would not be included in the overlay but would be subject to the proposed 16,000 maximum square foot footprint restriction as above.

### And that:

A "sensitive area" overlay be established in which the maximum allowed footprint would be 3,500 square feet per commercial structure. This overlay would be as shown on the attached map and would include all parcels abutting the Harborview Drive / North Harborview Drive Corridor from the old ferry landing to Peacock Hill Avenue. Those parcels in the Downtown Business (DB) zone abutting Harborview Drive between Soundview Drive and Pioneer Drive would be considered the Downtown Core and as such would not be included in the overlay but would be subject to the proposed 16,000 maximum square foot footprint restriction as above.

### Findings:

The 3,500 square feet maximum per commercial structure was determined by mapping all existing structures lying within the proposed "sensitive area" and establishing their current footprint. Using the City of Gig Harbor's Geographic Information System (GIS), structures were identified in each zone and then placed in tables similar to the one below. Maps identifying the structures that were used in this analysis are attached. Comparing different maximum sq./ft. figures it was found that the proposed 3,500 sq./ft. maximum footprint would accommodate over 80% of the existing structures.