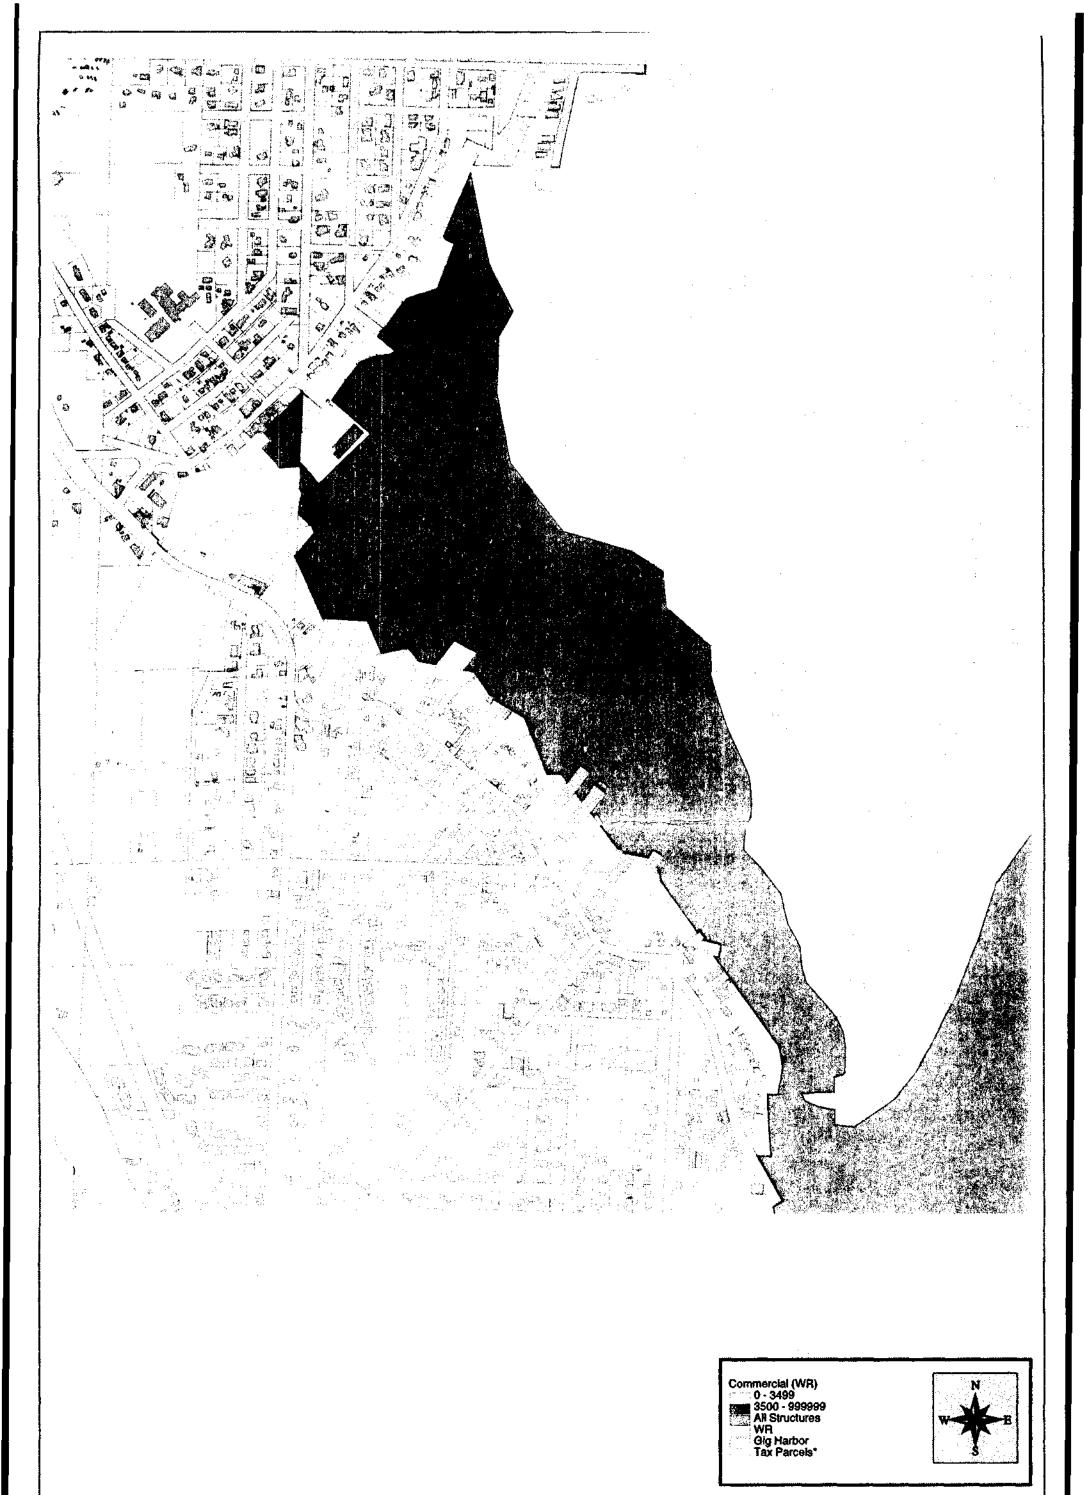

• That a "sensitive area" overlay be established in which the maximum allowed footprint would be 3,500 square feet per commercial structure. This overlay would be as shown on the attached map and would include all parcels abutting the Harborview Drive / North Harborview Drive Corridor from the old ferry landing to Peacock Hill Avenue. Those parcels in the Downtown Business (DB) zone abutting Harborview Drive between Soundview Drive and Pioneer Drive would be considered the Downtown Core and as such would not be included in the overlay but would be subject to the proposed 16,000 maximum square foot footprint restriction as above.

### And that:

A "sensitive area" overlay be established in which the maximum allowed footprint would be 3,500 square feet per commercial structure. This overlay would be as shown on the attached map and would include all parcels abutting the Harborview Drive / North Harborview Drive Corridor from the old ferry landing to Peacock Hill Avenue. Those parcels in the Downtown Business (DB) zone abutting Harborview Drive between Soundview Drive and Pioneer Drive would be considered the Downtown Core and as such would not be included in the overlay but would be subject to the proposed 16,000 maximum square foot footprint restriction as above.

### Findings:

The 3,500 square feet maximum per commercial structure was determined by mapping all existing structures lying within the proposed "sensitive area" and establishing their current footprint. Using the City of Gig Harbor's Geographic Information System (GIS), structures were identified in each zone and then placed in tables similar to the one below. Maps identifying the structures that were used in this analysis are attached. Comparing different maximum sq./ft. figures it was found that the proposed 3,500 sq./ft. maximum footprint would accommodate over 80% of the existing structures.