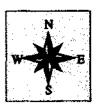

Waterfront Commercial (WC) 3,500 square feet per non-residential

structure (all WC parcels are included in the

"sensitive area")

Downtown Business (DB)

16,000 square foot footprint per structure
subject to the precepts of the Design Manual

| <u>Zone</u>                              | Maximum Gross Floor Area                                                                                                            |  |
|------------------------------------------|-------------------------------------------------------------------------------------------------------------------------------------|--|
| Waterfront Residential (WR)              | 3,500 square feet per non-residential structure                                                                                     |  |
| Single Family Residential (R-1)          | 3,500 square feet per non-residential structure                                                                                     |  |
| Medium-Density Residential (R-2)         | 3,500 square feet per non-residential structure                                                                                     |  |
| Multiple-Family Residential (R-3)        | 5,000 square feet per non-residential structure                                                                                     |  |
| Residential and Business District (RB-2) | 12,000 square feet per commercial structure                                                                                         |  |
| Waterfront Commercial (WC)               | 3,500 square feet per non-residential structure (all WC parcels are included in the "sensitive area" below)                         |  |
| Downtown Business (DB)                   | 16,000 square foot footprint per<br>structure subject to the precepts of<br>the Design Manual ♣ ♣ ♣ ♣ ♣ ♠ ♠ ♠ ♠ ♠ ♠ ♠ ♠ ♠ ♠ ♠ ♠ ♠ ♠ |  |

### Findings:

The 3,500 square feet maximum per commercial structure was determined by mapping all existing structures lying within the proposed "sensitive area" and establishing their current footprint. Using the City of Gig Harbor's Geographic Information System (GIS), structures were identified in each zone and then placed in tables similar to the one below. Maps identifying the structures that were used in this analysis are attached. Comparing different maximum sq./ft. figures it was found that the proposed 3,500 sq./ft. maximum footprint would accommodate over 80% of the existing structures.