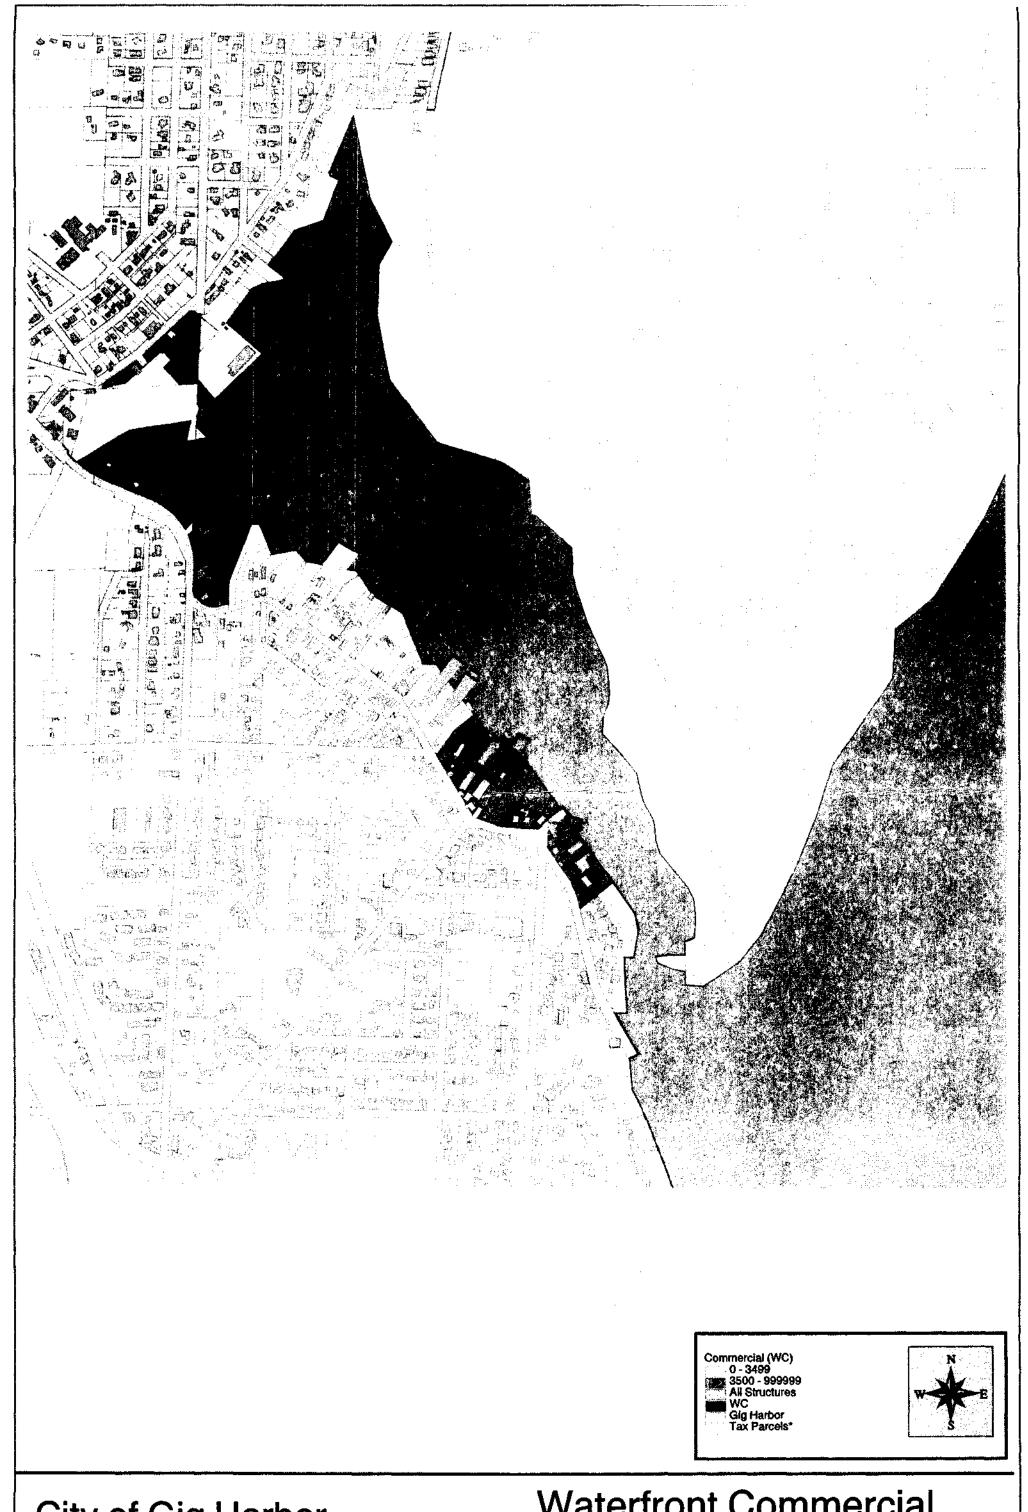

• That a "sensitive area" overlay be established in which the maximum allowed footprint would be 3,500 square feet per commercial structure. This overlay would be as shown on the attached map and would include all parcels abutting the Harborview Drive / North Harborview Drive Corridor from the old ferry landing to Peacock Hill Avenue. Those parcels in the Downtown Business (DB) zone abutting Harborview Drive between Soundview Drive and Pioneer Drive would be considered the Downtown Core and as such would not be included in the overlay but would be subject to the proposed 16,000 maximum square foot footprint restriction as above.

### And that:

A "sensitive area" overlay be established in which the maximum allowed footprint would be 3,500 square feet per commercial structure. This overlay would be as shown on the attached map and would include all parcels abutting the Harborview Drive / North Harborview Drive Corridor from the old ferry landing to Peacock Hill Avenue. Those parcels in the Downtown Business (DB) zone abutting Harborview Drive between Soundview Drive and Pioneer Drive would be considered the Downtown Core and as such would not be included in the overlay but would be subject to the proposed 16,000 maximum square foot footprint restriction as above.

### Findings:

The 3,500 square feet maximum per commercial structure was determined by mapping all existing structures lying within the proposed "sensitive area" and establishing their current footprint. Using the City of Gig Harbor's Geographic Information System (GIS), structures were identified in each zone and then placed in tables similar to the one below. Maps identifying the structures that were used in this analysis are attached. Comparing different maximum sq./ft. figures it was found that the proposed 3,500 sq./ft. maximum footprint would accommodate over 80% of the existing structures.