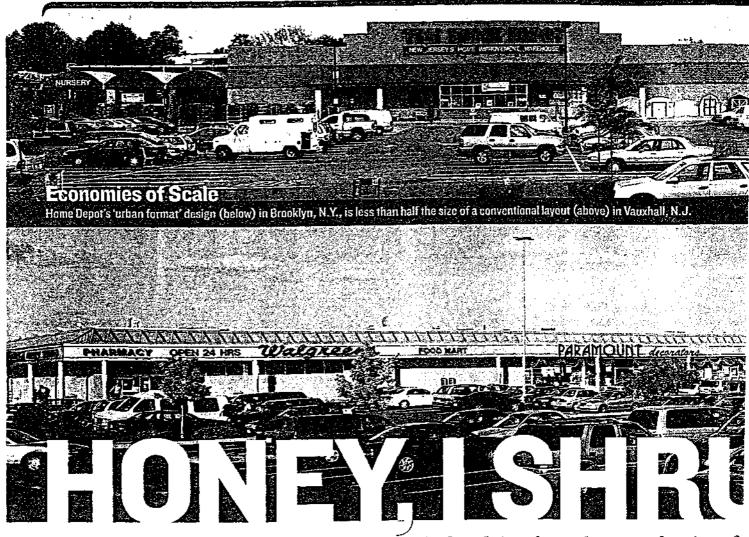

### BY DANIEL MCGINN

T FIRST GLANCE THE HOME Depot in Elizabeth, N.J., looks like the rest of the chain's 1,385 locations. But inside, it's clear the store is a new twist on the familiar big box. Gone are the shelves that reach to the ceiling; instead, racks are lower, eliminating the feeling that you're trapped in a hardware jungle. Looking for the lumber department? Good luck: this store carries only a few two-by-fours. The biggest difference: at 41,000 square feet, this Home Depot is less than one third the size of the chain's typical orange warehouses. The Elizabeth location is one example of an innovation that may play a big role in the future of Home Depot and other megaretailers: smaller stores.

even smaller towns. It's a challenge, he says, since size is part of the brand identity. "You don't want to go too small," he says.

Not every chain will get it right the first time. In 1998 Home Depot opened four small Villagers Hardware outlets in New Jersey, including the Elizabeth location. They carried tools, housewares and decorating accessories, but not basics like lumber and appliances. Home Depot says the prototypes were a great learning experience, but earlier this year it abandoned the format, converted the four locations into small Home Depots and opened version 2.0 of its small-store initiative, an "urban format" in the Mill Basin section of Brooklyn, N.Y. The new goal is to shoehorn downsized Home Depots into the smaller plots of land in cities. At 61,000 square feet, Mill Basin is still less than half the normal size. Aisles are six feet wide instead of eight