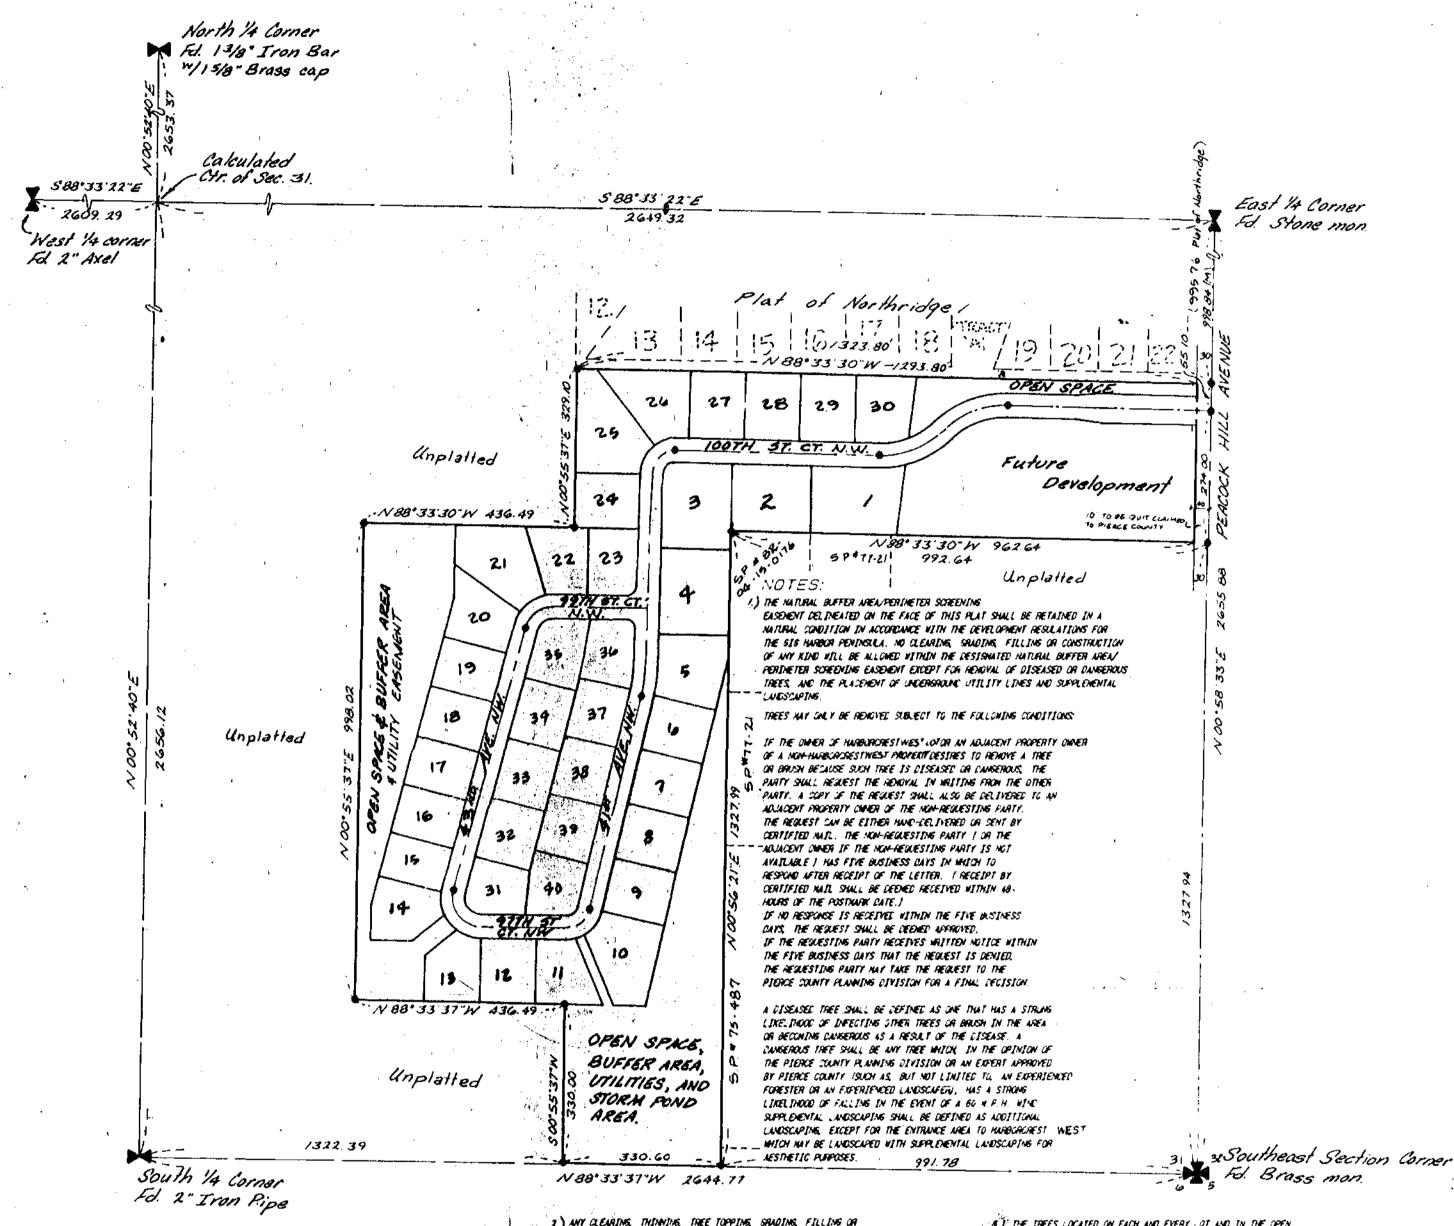

## HARBORCREST WEST

A PORTION OF THE SOUTHEAST 1/4 OF SECTION 31, TOWNSHIP 22 NORTH, RANGE 2 EAST WILLAMETTE MERIDIAN

PIERCE COUNTY, WASHINGTON

NORTH 0 100 500 100

SCALE '1" = 200'
LEGEND

DENOTES PIERCE COUNTY STANDARD MONUMENT, SET.

BEARING DATUM:

I HEREBY CERTIFY THAT THIS PLAT OF HARBORCHESTWEST IS BASED ON

RELEASE OF THE BOND: THAT I COMPLIED WITH ALL STATE AND COUNTY REGULATIONS GOVERNING PLATTING AND THAT IT CONFORMS TO THE APPROVED

AN ACTUAL SURVEY DONE BY ME OR UNDER MY DIRECT SUPERVISION; THAT THE BEARINGS AND DISTANCES ARE SHOWN CORRECTLY: THAT THE PERIMETER MONU-

MENTS HAVE BEEN SET AND THAT ALL OTHER MONUMENTS AND LOT CORNERS WE HAVE BEEN SET OR BONDED WITH THE COUNTY AND WILL BE SET PRIOR TO THE

The south line of the southeast quarter of Section 31, Township 22 North, Range 2
East of the W.M. = N88.33.31.W (RESUMED)

2.) ANY CLEARING, INDIVING THEE TOPPING SHADING FILLING OR CONSTRUCTION WITHIN THE DESIGNED OPEN SPACE AND NATURAL BUFFER / PERDICTER SCHEENING EASEMENTS SHOWN ON THE FACE OF THIS PLAT WHICH IS NOT AUTHORIZED THROUGH THE FINAL LANDSCAPE PLAN APPROVED IN WRITING AND ON FILE WITH THE PIERCE COUNTY PLANNING DIVISION SHALL BE DESEMBLA VIOLATION OF THE DEVELOPMENT REGULATIONS FOR THE SIG HARBOR REVINISLA. RESTORATION AND PENALTIES SHALL BE EXACTED IN ACCORDANCE WITH THE EYELDPHENT REGULATIONS FOR THE SIG HARBOR FENTINGSALA AND IN ACCORDANCE WITH THE PIERCE COUNTY SUBDIVISION

CODE AND THE PENALTIES THEREIN PROVIDED.

3.) OPEN SPACE TO BE OBJED BY HARBORDSESTRUSTHONEOWIERS ASSOCIATION.

PROPERTY OWNERS WITHIN THIS SUBDIVISION ARE ADVISED THAT

THEIR PROPERTY IS LOCATED IN THE VICINITY OF THE SIS HARBOR SPORTSHAM'S

CLUB AND WILL BE SUBJECT TO BUNGHOT MOISE AT REGULAR INTERVALS. RESIDENTS

ARE ADVISED TO TAKE APPROPRIATE PRECAUTIONS TO PREVENT CHILDREN AND PETS

FROM STRUYING INTO THE SPORTSHAM'S CLUB PROPERTY.

5.) THE DESIGN OF THE PRIVATE DRAINAGE SYSTEM

NAS DONE BY THE PROFESSIONAL ENGINEERING FIRM OF

PAC-TECH ENGINEERING AND APPROVED ON JUNE 27, 1988

A COPY OF SAID DESIGN IS ON FILE WITH PIERCE COUNTY.

6.) EACH DIRECTING UNIT STALL HAVE A 1/80th UNDIVIDED INTEREST IN THE RISHT OF HAY FOR THE PRIVATE ROAD FOR TAX PURPOSES.

(7.) EACH AND EVERY LOT OWNER WILL BE RESPONSIBLE
FOR CONTROLLING THE STORMATER HUNGET THAT WILL BE
CHEATED BY THE DEVELOPMENT OF THIS PLAT AND, IF
APPLICABLE, THEY WILL ALSO BE RESPONSIBLE FOR
MAINTAINING THE DRAIN SYSTEM AND RELATED CRAINASE
STRUCTURES IN THIS PLAT.

SOF THE TREES LOCATED ON EACH AND EVERY LOT AND IN THE OPEN OPEN SPACE SUBSTANTIALLY ATTEMATE SUN SHOT NOISE. AS MANY TREES AS POSSIBLE SHOULD REMAIN AND BE INCORPORATED INTO THE LANDSCAPING

## EASEMENT PROVISIONS

AN EASEMENT IS HEREBY RESERVED FOR AND GRANTED TO HARBOR WATER COMPANY
PENINSULA LIGHT CO.
WASHINGTON NATURAL GAS,
VIACOM CABLEVISION
THE CITY OF GIG-HARBOR
TELEPHONE UTILITIES OF WASHINGTON

AND THEIR RESPECTIVE SUCCESSORS AND ASSIGNS UNDER AND UPON THE EXTERIOR 7 FEET THE FRONT AND REAR BOUNDARY LINES AND UNDER AND UPON THE EXTERIOR 2.5 FEET OF SIDE BOUNDARY LINES OF ALL LOTS. IN WHICH TO INSTALL, LAY, CONSTRUCT, RENEW, OPERATE AND MAINTAIN UNDERGROUND CONDUITS, CABLES AND WIRES WITH NECESSARY FACILITIES AND OTHER EQUIPMENT FOR THE PURPOSE OF SERVING THE SUBDIVISION AND OTHER PROPERTY WITH THE ABOVE NAMED UTILITY SERVICES, TOGETHER WITH THE RIGHT TO ENTER UPON THE LOTS AT ALL TIMES FOR THE PURPOSES STATED.

ALL PERMANENT UTILITY SERVICES SHALL BE PROVIDED BY UNDER-

ALL PERMANENT UTILITY SERVICES SHALL BE PROVIDED BY UNDER-GROUND SERVICE EXCLUSIVELY.

REL PERMANENT UTILITY BROUND SERVICE EXCLUSI

PAC - TECH
ENGINEERING, IND. 0533PAGE 0400
2601 SOUTH 35th STREET, SUITE 200