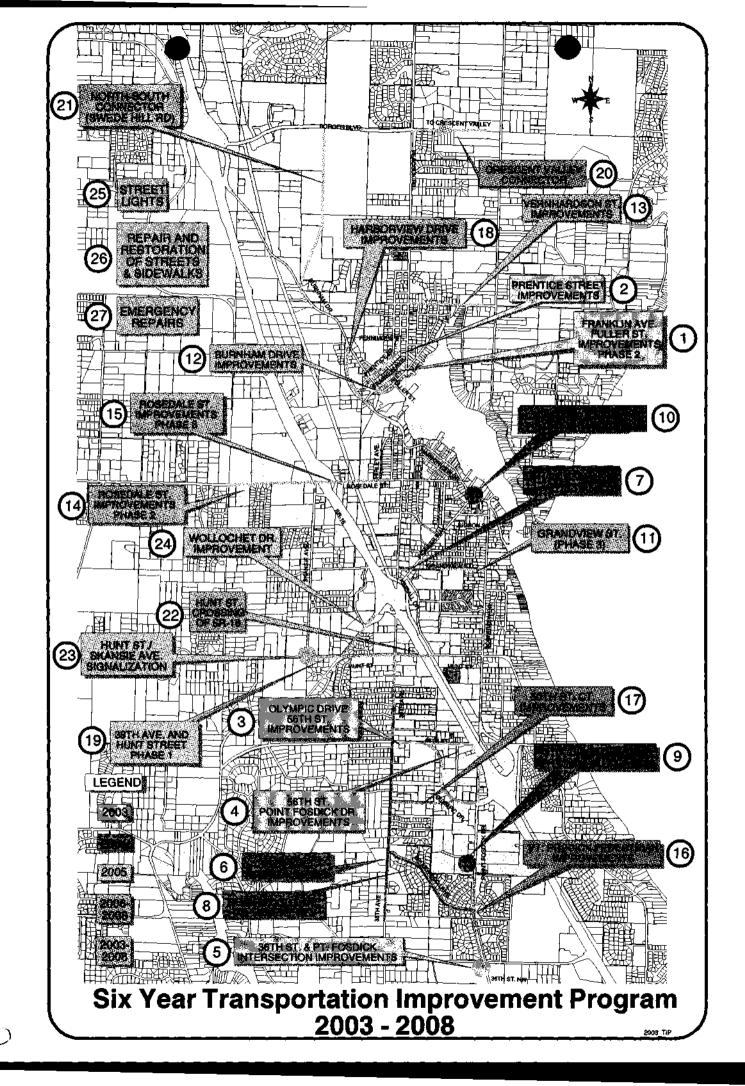

NOW, THEREFORE, THE CITY COUNCIL OF THE CITY OF GIG HARBOR, WASHINGTON, HEREBY RESOLVES AS FOLLOWS:

Section 1. Program Adopted. The Six-Year Transportation Improvement Program for the City of Gig Harbor, as revised and extended for the ensuing six (6) calendar years (2003-2008, inclusive), a copy of which is attached hereto as Exhibit A and incorporated herein by this reference as if fully set forth herein, which Program sets forth the project location, type of improvement and the estimated cost thereof, is hereby adopted and approved.

<u>Section 2</u>. Filing of Program. Pursuant to Chapter 35.77 RCW, the City Clerk is hereby authorized and directed to file a copy of this resolution forthwith, together with the Exhibit A attached hereto, with the Secretary of Transportation and a copy with the Transportation Improvement Board for the State of Washington.