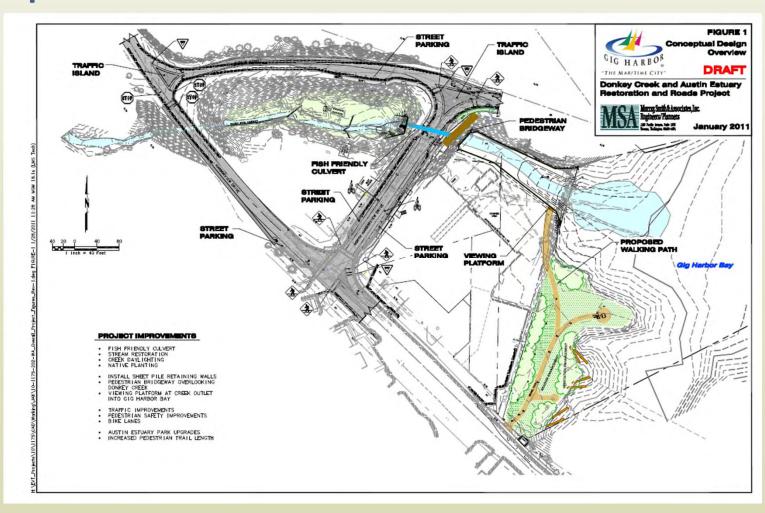

#### **STAFF REPORT:**

Donkey Creek Update.

#### **STAFF REPORT:**

- 1. <u>Updates to the Special Events Permit Policy</u>. Marketing Director Laureen Lund proposed a change to the Special Events Permit regulations to allow certain commercially organized special events. She gave an overview of the proposed changes that would allow no more than one event per month. Council directed staff to come back with a draft ordinance for consideration.
- 2. <u>Survey and Ratings Bureau</u>. City Administrator Rob Karlinsey reported that the city's rating has been dropped from a five to a four as a result of many years of work and the leadership of the Fire Commission, Fire Chief Bob Black, Fire Marshal Dick Bower, and the city for the improvements to the water system.
- 3. <u>Donkey Creek Community Meeting</u>. Rob Karlinsey then announced that at the upcoming meeting on July 14th at Harbor Ridge Middle School, two options will be presented for public review. At the July 11th Council meeting there will be a preview of the presentation. He added that a large mailing will be going out to capture those who will be affected by this project during their commute.