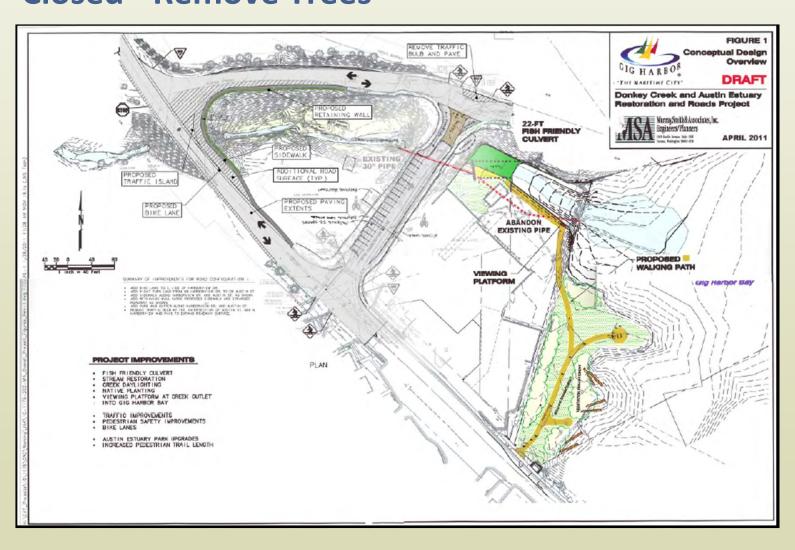

#### **STAFF REPORT:**

Donkey Creek Update.

#### **STAFF REPORT:**

- 1. <u>Updates to the Special Events Permit Policy</u>. Marketing Director Laureen Lund proposed a change to the Special Events Permit regulations to allow certain commercially organized special events. She gave an overview of the proposed changes that would allow no more than one event per month. Council directed staff to come back with a draft ordinance for consideration.
- 2. <u>Survey and Ratings Bureau</u>. City Administrator Rob Karlinsey reported that the city's rating has been dropped from a five to a four as a result of many years of work and the leadership of the Fire Commission, Fire Chief Bob Black, Fire Marshal Dick Bower, and the city for the improvements to the water system.
- 3. <u>Donkey Creek Community Meeting</u>. Rob Karlinsey then announced that at the upcoming meeting on July 14th at Harbor Ridge Middle School, two options will be presented for public review. At the July 11th Council meeting there will be a preview of the presentation. He added that a large mailing will be going out to capture those who will be affected by this project during their commute.