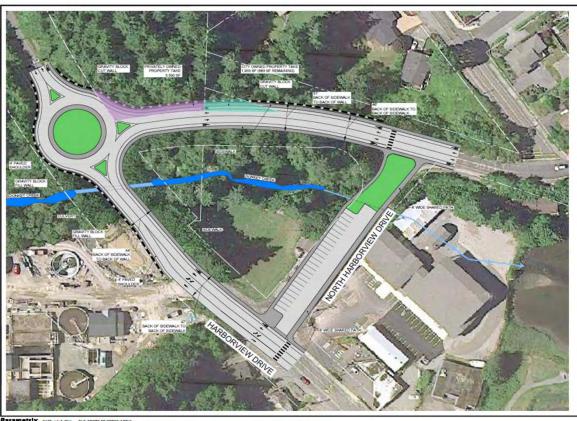

c.
- Lanes One Way or Two Way
- Opinion of Cost

## MSA One Way Austin Street - N. Harborview Dr. Open - Retain Trees



## MSA Two Way Austin Street – N. Harborview Dr. Closed - Remove Trees



### **Retain Trees – Tee Intersection**



NAME: TEE INTERSECTION

(ALL WAY STOP)
LOS: C (PM PEAK)
LANES: 2-WAY

LANES: 2-WAY COST: \$1,700,000

July 11, 2011

### **Retain Trees – Sweeping Curve**



NAME: SWEEPING CURVE

LOS: C (PM PEAK)
LANES: 2-WAY

COST: \$1,900,000

July 11, 2011

### **Retain Trees - Roundabout**



NAME: ROUND ABOUT LOS: B (PM PEAK) LANES: 2-WAY

COST: \$1,900,000

July 11, 2011

#### **Parametrix**

### **Retain Trees – Roundabout Version 2**

Reduces private property encroachment from 5,476 sf to 3,590 sf.

City property encroachment and remaining area remained the same



NAME: ROUND ABOUT LOS: B (PM PEAK) LANES: 2-WAY

COST:

\$1,900,000

Parametrix DATE JAY 9, 2011 FILE BRZ750-DE OFTION 3 REVI



Option 3A
"Round About" Concept
Donkey Creek Project
City of Gig Harbor

## **Road Design – 5 Alignment Options**

| Description                              |                                    | Cost<br>(\$) | HBZ<br>Enhancement<br>(\$) | Level of Service<br>(LOS) |
|------------------------------------------|------------------------------------|--------------|----------------------------|---------------------------|
| One-Way<br>Keep N.<br>Harborview<br>Open |                                    | \$482,000    | \$0                        | C                         |
| Two Way<br>Close N.<br>Harborview        |                                    |