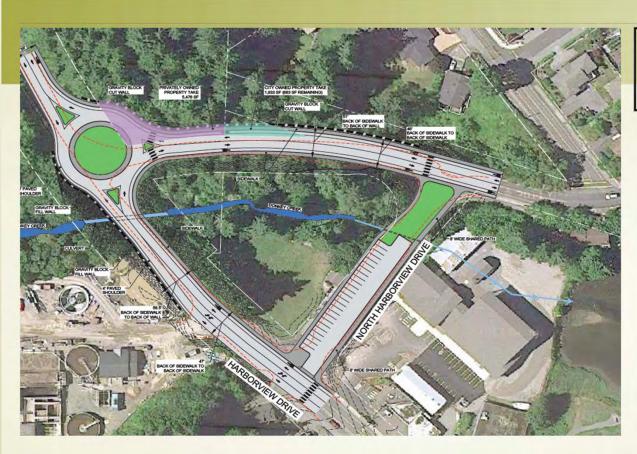

. Harborview Dr.

- Remove Trees Tee Intersection
- Retain Trees Tee Intersection
- Retain Trees Sweeping Curve
- Retain Trees Roundabout

### **Road Design**

### For Council Consideration:

- Type of Intersection Tee, Sweeping Curve, or Roundabout
- Level of Service -"A", "B", etc.
- Lanes One Way or Two Way
- Opinion of Cost

## MSA One Way Austin Street - N. Harborview Dr. Open - Retain Trees



## MSA Two Way Austin Street – N. Harborview Dr. Closed - Remove Trees



### **Retain Trees – Tee Intersection**



NAME: TEE INTERSECTION

(ALL WAY STOP)
LOS: C (PM PEAK)
LANES: 2-WAY

LANES: 2-WAY COST: \$1,700,000

July 11, 2011

### **Retain Trees – Sweeping Curve**



NAME: SWEEPING CURVE

LOS: C (PM PEAK)
LANES: 2-WAY

COST: \$1,900,000

July 11, 2011

### **Retain Trees - Roundabout**



NAME: ROUND ABOUT LOS: B (PM PEAK) LANES: 2-WAY

COST: \$1,900,000

July 11, 2011

#### **Parametrix**

### **Retain Trees – Roundabout Version 2**

Reduces private property encroachment from 5,476 sf to 3,590 sf.

City property encroachment and remaining area remained the same



NAME: ROUND ABOUT LOS: B (PM PEAK) LANES: 2-WAY

COST:

\$1,900,000

Parametrix DATE JAY 9, 2011 FILE BRZ750-DE OFTION 3 REVI



Option 3A
"Round About" Concept
Donkey Creek Project
City of Gig Harbor

## **Road Design – 5 Alignment Options**

| Description                              |                                    | Cost<br>(\$) | HBZ<br>Enhancement<br>(\$) | Level of Service<br>(LOS) |
|------------------------------------------|------------------------------------|--------------|----------------------