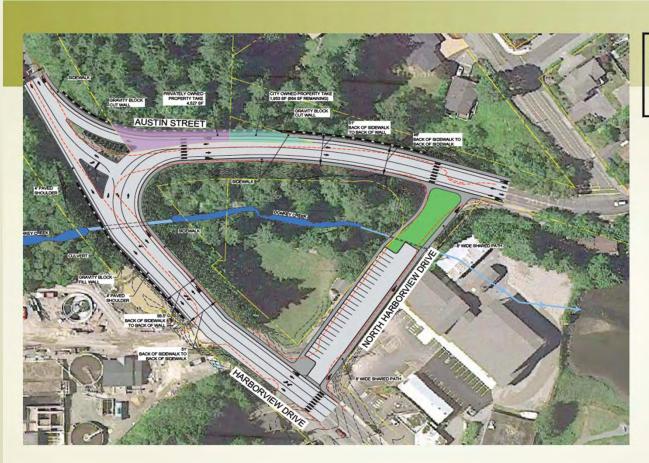

. ENVIRONMENTAL SCIENCES

### **Road Design – 5 Alignment Options**

One Way – Keep N. Harborview Dr. Open Two Way – Close N. Harborview Dr.

- Remove Trees Tee Intersection
- Retain Trees Tee Intersection
- Retain Trees Sweeping Curve
- Retain Trees Roundabout

### **Road Design**

### For Council Consideration:

- Type of Intersection Tee, Sweeping Curve, or Roundabout
- Level of Service -"A", "B", etc.
- Lanes One Way or Two Way
- Opinion of Cost

## MSA One Way Austin Street - N. Harborview Dr. Open - Retain Trees



## MSA Two Way Austin Street – N. Harborview Dr. Closed - Remove Trees



### **Retain Trees – Tee Intersection**



NAME: TEE INTERSECTION

(ALL WAY STOP)
LOS: C (PM PEAK)
LANES: 2-WAY

LANES: 2-WAY COST: \$1,700,000

July 11, 2011

### **Retain Trees – Sweeping Curve**



NAME: SWEEPING CURVE

LOS: C (PM PEAK)
LANES: 2-WAY

COST: \$1,900,000

July 11, 2011

### **Retain Trees - Roundabout**



NAME: ROUND ABOUT LOS: B (PM PEAK) LANES: 2-WAY

COST: \$1,900,000

July 11, 2011

#### **Parametrix**

### **Retain Trees – Roundabout Version 2**

Reduces private property encroachment from 5,476 sf to 3,590 sf.

City property encroachment and remaining area remained the same



NAME: ROUND ABOUT LOS: B (PM PEAK) LANES: 2-WAY

COST:

\$1,900,000

Parametrix DATE JAY 9, 2011 FILE BRZ750-DE OFTION 3 REVI



Option 3A
"Round About" Concept
Donkey Creek Project
City of Gig Harbor

## **Road Design – 5 Alignment Options**

| Description                              |                                    | Cost<br>(\$) | HBZ<br>Enhancement<br>(\$) | Level of Service<br>(L