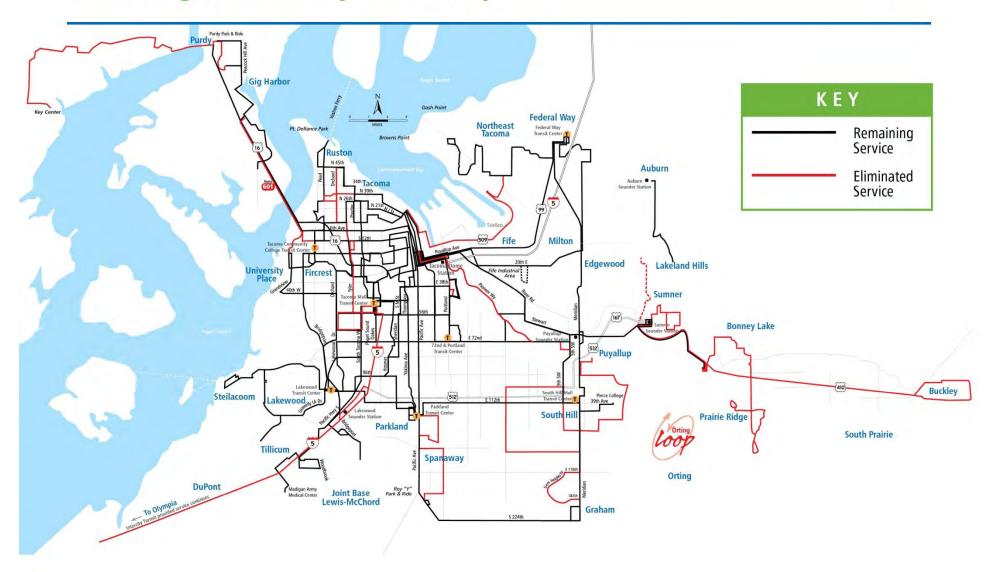

|
| Passenger Trips                     |                          | -26%                       | -16% to -19%                             |
| Estimated Cost                      | \$ 9.00                  | \$ 6.00                    | \$ 5.00                                  |
| Per Passenger                       |                          | - <b>33</b> %              | - 44 %                                   |
| Estimated Passengers                | 23                       | 26                         | 27                                       |
| Per Service Hour                    |                          | + <b>15%</b>               | + 20%                                    |

# October Service Reduction effective October 2, 2011

# Focusing on Efficiency & Ridership





# The following routes will be eliminated due to low performance:

# **Tacoma**

- Route 26 Martin Luther King Jr. Way
- Route 59 Manitou
- Route 61 NE Tacoma (Route 62 connects NE Tacoma to Pacific Hwy)
- Route 220 Orchard Street (Route segments from Route 220 merged with Route 51)
- Route 603A Tacoma-Olympia

# Gig Harbor / Peninsula

- Route 113 Key Peninsula Bus PLUS
- Route 601 Kimball-Olympia

# Parkland / Spanaway

• Route 444 Parkland-Spanaway Bus PLUS

# Puyallup

- Route 413 Wildwood
- Route 446 Canyon Rd South Hill Bus PLUS
- Route 490 South Hill-Tacoma (Route 400 provides this connection)

# East Pierce County including: Bonney Lake / Buckley / Sumner / Orting

- Route 406 Buckley
- Route 407 Prairie Ridge
- Route 408 Sumner-Bonney Lake
- Orting Loop

Note: ½% of Pierce Trans