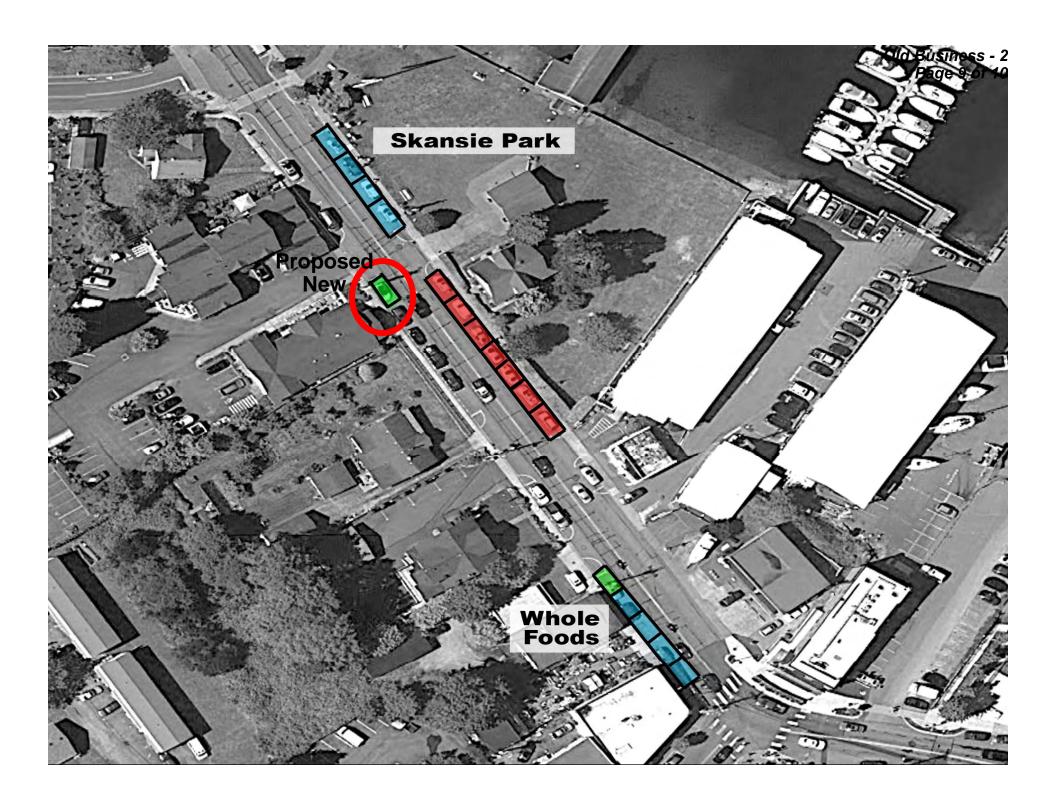

| proved by the Mayor of the Oity of |
|--------------------------------------------------------------------------------|------------------------------------|
|                                                                                | CITY OF GIG HARBOR                 |
| ATTEST/AUTHENTICATED:                                                          | Mayor Charles L. Hunter            |
| Molly M. Towslee, City Clerk  APPROVED AS TO FORM: Office of the City Attorney |                                    |
| Angela S. Belbeck                                                              |                                    |

FILED WITH THE CITY CLERK: 06-22-11

PASSED BY THE CITY COUNCIL:

PUBLISHED:

**EFFECTIVE DATE:** ORDINANCE NO:













# Business of the City Council City of Gig Harbor, WA

Old Business - 3 Page 1 of 8

**Subject: Monetary Donations** 

**Proposed Council Action:** 

1. Adopt Monetary Donations Ordinance

2. Pass Resolution establishing a monetary donation policy

Dept. Origin: Administration

Prepared by: Rob Karlinsey

For Agenda of: June 27, 2011

Exhibits: Proposed ordinance &

resolution

Initial & Date

Concurred by Mayor:

Approved by City Administrator:

Approved as to form by City Atty:

Approved by Finance Director:

Approved by Department Head:

ty: VIA email

2 6/29

| Expenditure | Amount   | Appropriation |  |
|-------------|----------|---------------|--|
| Required    | Budgeted | Required      |  |

#### INFORMATION / BACKGROUND

Periodically, private citizens, business groups or oth