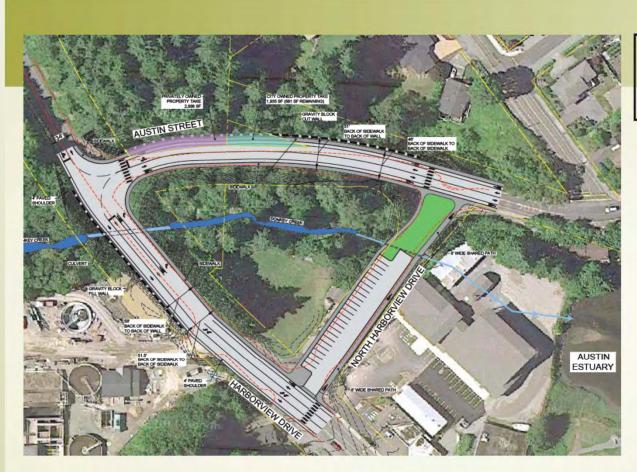

NNING . ENVIRONMENTAL SCIENCES

### **RETAIN TREE OPTION**



**Existing conditions** 



**View Orientation** 



### **Parametrix**

ENGINEERING . PLANNING . ENVIRONMENTAL SCIENCES

### **Road Design – 5 Alignment Options**

One Way – Keep N. Harborview Dr. Open Two Way – Close N. Harborview Dr.

- Remove Trees Tee Intersection
- Retain Trees Tee Intersection
- Retain Trees Sweeping Curve
- Retain Trees Roundabout

### **Road Design**

### For Council Consideration:

- Type of Intersection Tee, Sweeping Curve, or Roundabout
- Level of Service -"A", "B", etc.
- Lanes One Way or Two Way
- Opinion of Cost

## MSA One Way Austin Street - N. Harborview Dr. Open - Retain Trees



## MSA Two Way Austin Street – N. Harborview Dr. Closed - Remove Trees



### **Retain Trees – Tee Intersection**



NAME: TEE INTERSECTION

(ALL WAY STOP)
LOS: C (PM PEAK)
LANES: 2-WAY

LANES: 2-WAY COST: \$1,700,000

July 11, 2011

### **Retain Trees – Sweeping Curve**



NAME: SWEEPING CURVE

LOS: C (PM PEAK)
LANES: 2-WAY

COST: \$1,900,000

July 11, 2011

### **Retain Trees - Roundabout**



NAME: ROUND ABOUT LOS: B (PM PEAK) LANES: 2-WAY

COST: \$1,900,000

July 11, 2011

#### **Parametrix**

### **Retain Trees – Roundabout Version 2**

Reduces private property encroachment from 5,476 sf to 3,590 sf.

City property encroachment and remaining area remained the same



NAME: ROUND ABOUT LOS: B (PM PEAK) LANES: 2-WAY

COST:

\$1,900,000

Parametrix DATE JAY 9, 2011 FILE BRZ750-DE OFTION 3 REVI



Option 3A
"Round About" Concept
Donkey Creek Project
City of Gig Harbor

## **Road Design – 5 Alignment O