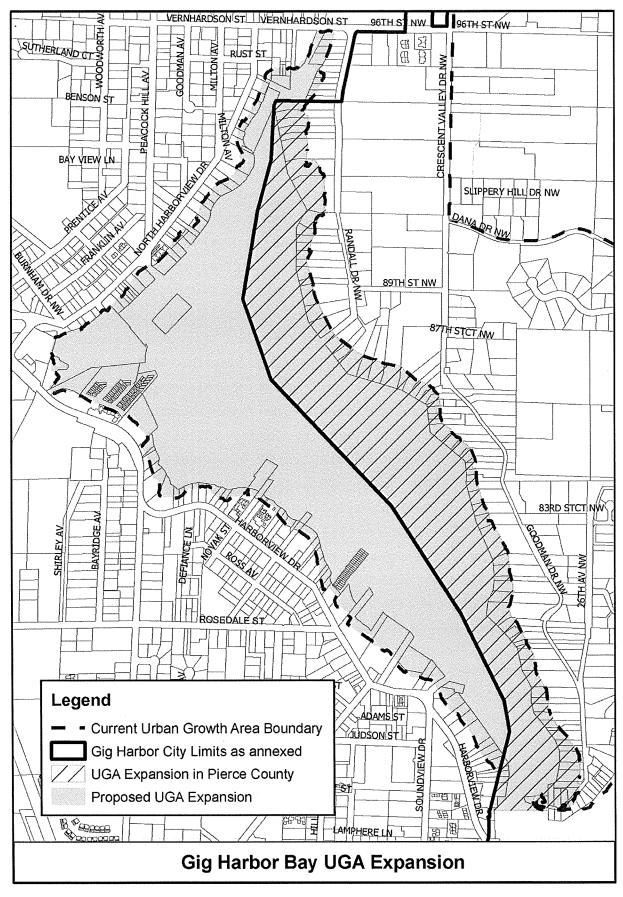

Councilmember Young reported that Gig Harbor's UGA Amendment for the bay was passed by Pierce County Regional Council. This was significant because all the others were denied due to incomplete information. He praised staff for having such a complete application. He then reported that on a regional level, Puget Sound Regional Council approved the viaduct replacement and changes to the distribution of votes. This last action added one vote for King County and also increased Pierce County's influence.