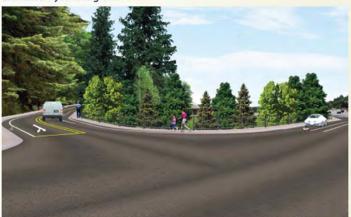

x

## **Park Trees – Two Options**

## Option 1 – Remove Park Trees

Develop three 3-D views of what the park will look like with a roadway design that <u>does</u> require removal of existing park trees and show 1 year, 10 year and 20 year growth projections of new trees

## Option 2 – Retain Park Trees

Develop three 3-D views of what the park will look like with a new roadway design that does not require the removal of any existing park trees

## **REMOVE TREE OPTION**



**Existing conditions** 



Estimated 10 year tree growth



Estimated 1 year tree growth



Estimated 20 year tree growth

July 11, 2011

**Parametrix** 

ENGINEERING . PLANNING . ENVIRONMENTAL SCIENCES

## REMOVE TREE OPTION



**Existing conditions** 



Estimated 10-year tree growth



Estimated 1-year tree growth



Estimated 20-year tree growth

July 11, 2011

**Parametrix** 

ENGINEERING . PLANNING . ENVIRONMENTAL SCIENCES

# REMOVE TREE OPTION



**Existing conditions** 



Estimated 10-year tree growth



Estimated 1-year tree growth



Estimated 20-year tree growth

July 11, 2011

## **Parametrix**

ENGINEERING . PLANNING . ENVIRONMENTAL SCIENCES

### **RETAIN TREE OPTION**



View Orientation July 11, 2011

#### **Parametrix**

ENGINEERING . PLANNING . ENVIRONMENTAL SCIENCES

### **RETAIN TREE OPTION**



**Existing conditions** 





View Orientation

**Parametrix** 

ENGINEERING . PLANNING . ENVIRONMENTAL SCIENCES

### **RETAIN TREE OPTION**



**Existing conditions** 



**View Orientation** 



### **Parametrix**

ENGINEERING . PLANNING . ENVIRONMENTAL SCIENCES

### **Road Design – 5 Align