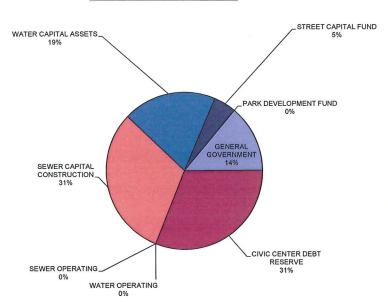

S AS OF MARCH 31, 2012

|                                  | MATURITY | RATE    | BALANCE       |
|----------------------------------|----------|---------|---------------|
| CASH ON HAND                     |          |         | \$ 300        |
| CASH IN BANK                     |          |         | 1,771,378     |
| ESCROW COLUMBIA BANK             |          |         | 460,000       |
| INVESTMENTS/CD COLUMBIA BANK     |          |         | 1,000,000     |
| INVESTMENTS/US BANK              |          | *       | 998,412       |
| LOCAL GOVERNMENT INVESTMENT POOL |          | 0.1700% | 16,119,168    |
|                                  |          | _       | \$ 20,349,258 |
|                                  |          |         |               |

#### Ending Cash Balances by Fund



#### CITY OF GIG HARBOR YEAR-TO-DATE RESOURCE SUMMARY AND COMPARISON TO BUDGET AS OF MARCH 31, 2012

| FUNI |                              | E: | STIMATED       | ACTUAL Y-T-D  | BA | ALANCE OF  | PERCENTAGE    |
|------|------------------------------|----|----------------|---------------|----|------------|---------------|
| NO.  | DESCRIPTION                  | RE | SOURCES        | RESOURCES     | E  | ESTIMATE   | (ACTUAL/EST.) |
| 001  | GENERAL GOVERNMENT           | \$ | 12,813,227     | \$ 4,374,664  | \$ | 8,438,564  | 34%           |
| 101  | STREET FUND                  |    | 3,368,923      | 541,559       |    | 2,827,364  | 16%           |
| 102  | STREET CAPITAL FUND          |    | 5,464,803      | 700,291       |    | 4,764,512  | 13%           |
| 105  | DRUG INVESTIGATI