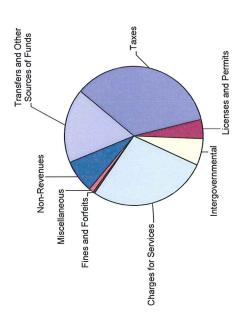

SUBJECT:

1<sup>st</sup> QUARTER FINANCIAL REPORTS

The financial reports for the first quarter of 2012 are attached.

Total resources, including revenues and beginning cash balances for all funds, are 46% of the annual budget (as compared to 35%, 54% and 57% in 2009, 2010 and 2011 respectively). Beginning fund balance for all funds in the current fiscal year was \$18,375,159. Revenues, excluding beginning cash balances, are at 18% of budget, while expenditures are at 11%.

General Fund first quarter revenues (excluding beginning balance) are at 22% of budget as compared to 21% for the same period last year. Sales tax revenues are slightly behind pace to meet budget at 23.5%; while city utility tax revenues are on pace to meet budget. Building permit fees once again this year looking to exceed the budget of \$496,000. Through the first quarter, we have received building permit fees totaling \$271,000. This is 55% of budget.