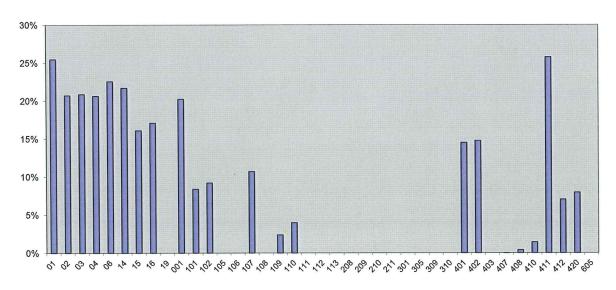

| 917,386    |    | 236,435     |    | 680,951    | 26%           |
| 412  | STORM SEWER OPERATING FOND   |     | 2,493,157  |    | 175,104     |    | 2,318,053  | 7%            |
|      |                              |     |            |    | 148,113     |    | 1,717,250  | 8%            |
| 420  | WATER CAPITAL ASSETS         |     | 1,865,364  |    | 146,113     |    | 1,717,250  | 0%            |
| 605  | LIGHTHOUSE MAINTENANCE TRUST |     | 1,914      |    | 31,988      |    | (31,988)   |               |
| 631  | MUNICIPAL COURT              |     | -<br>      | •  | 5,208,836   | \$ | 47,420,141 | 9%            |
|      |                              | \$  | 55,629,547 | \$ | 5,206,836   | Ф  | 47,420,141 | 9%            |

#### **Expenditures as a Percentage of Annual Budget**



■Dept/Fund

#### Page 5 of 5

CITY OF GIG HARBOR YEAR-TO-DATE REVENUE SUMMARY BY TYPE FOR PERIOD ENDING MARCH 31, 2012

CITY OF GIG HARBOR
YEAR-TO-DATE EXPENDITURE SUMMARY
BY TYPE
FOR PERIOD ENDING MARCH 31, 2012

| \$ 1,380,634<br>622,791<br>144,277<br>1,291,710<br>95,748<br>363,836<br>1,301,516<br>5,208,836<br>20,349,258<br>\$ 25,558,094                                                                                                                                                                                                  |  |
|-----------------------------------------------------------------------------------------------------------------------------------------------------------------------------------------------------------------------------------------------------------------