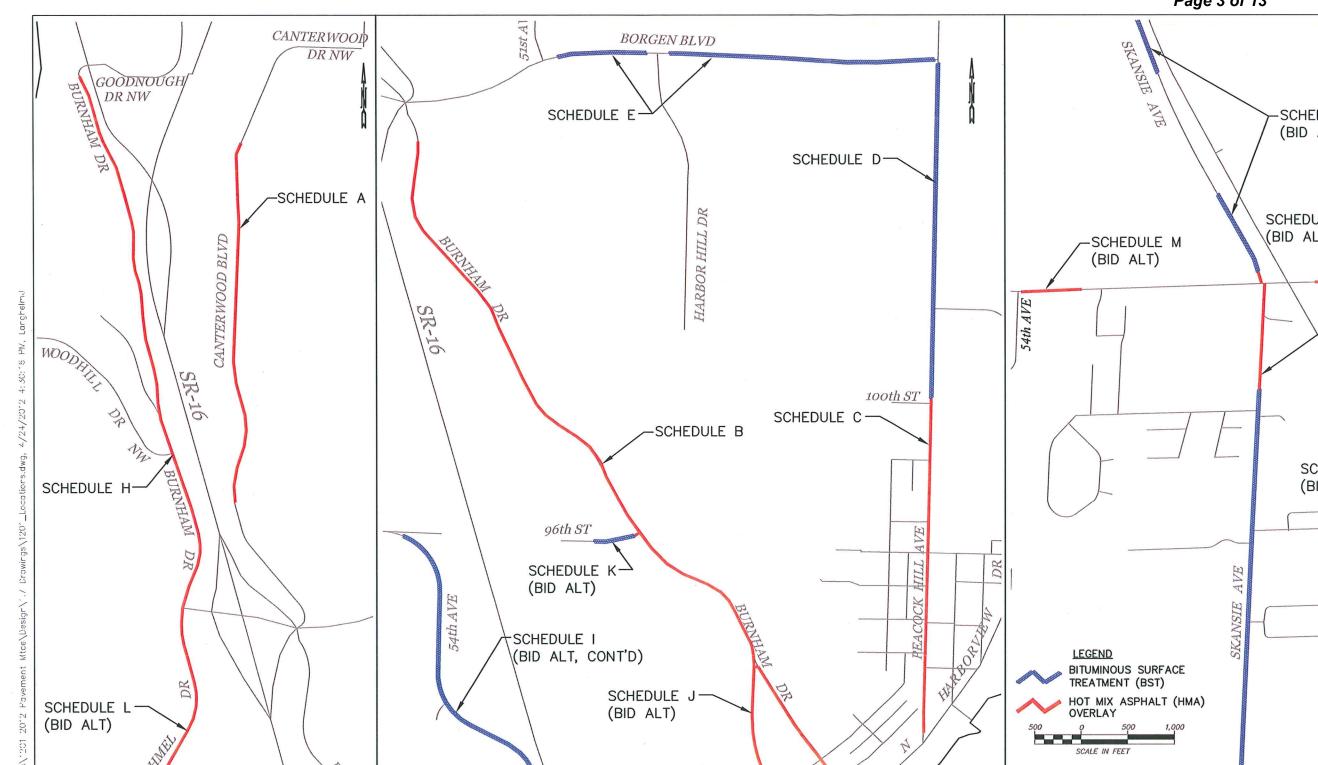

arch 2012 meeting. The Committee requested Staff maximize the amount of roadway maintenance performed within the budget available.

#### RECOMMENDATION/MOTION

Approve and authorize the Mayor to:

- Award and execute a Public Works Contract with Miles Resources, LLC, in an amount not exceed \$1,564,674.45 for the award of all Bid Schedules (A through N) of the Contract Documents and authorize the City Engineer to approve additional expenditures up to \$75,000 to cover any cost increases that may result from contract change orders.
- 2. Execute a Consultant Services Contract with Cascade Testing Laboratories, Inc., for related materials testing in an amount not to exceed \$15,720 and authorize the City Engineer to approve additional expenditures up to \$1,500 to cover any costs increases.



# CONSULTANT SERVICES CONTRACT BETWEEN THE CITY OF GIG HARBOR AND CONSTRUCTION TESTING LABORATORIES, INC.

THIS AGREEMENT is made by and between the City of Gig Harbor, a Washington municipal corporation (the "City"), and <u>Construction Testing Laboratories</u>, <u>Inc.</u>, a corporation organized under the laws of the State of <u>Washington</u> (the "Consultant").

#### **RECITALS**

WHEREAS, the City is presently engaged in the <u>2012 Pavement Maintenance</u> <u>Project (CSP-1201)</u> and desires that the Consultant perform services necessary to provide the following consultation services; and

WHEREAS, the Consultant agrees to perform the services more specifically described in the Scope of Work including any addenda thereto as of the effective date of this Agreement, all of which