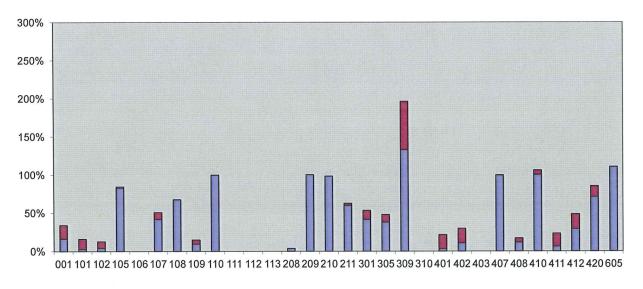

N   |    | 4,416,561      | 4,675,633     |    | (259,072)  | 106%          |
| 411  | STORM SEWER OPERATING FUND   |    | 917,386        | 212,736       |    | 704,649    | 23%           |
| 412  | STORM SEWER CAPITAL          |    | 2,493,157      | 1,209,215     |    | 1,283,942  | 49%           |
| 420  | WATER CAPITAL ASSETS         |    | 1,865,364      | 1,590,220     |    | 275,144    | 85%           |
| 605  | LIGHTHOUSE MAINTENANCE TRUST |    | 1,914          | 2,111         |    | (197)      | 110%          |
| 631  | MUNICIPAL COURT              |    | -              | 31,988        |    | (31,988)   |               |
|      |                              | \$ | 55,629,547     | \$ 25,733,641 | \$ | 29,895,905 | 46%           |

#### Resources as a Percentage of Annual Budget



## CITY OF GIG HARBOR YEAR-TO-DATE EXPENDITURE SUMMARY AND COMPARISON TO BUDGET FOR PERIOD ENDING MARCH 31, 2012

| FUND |                              |     | STIMATED   |    | CTUAL Y-T-D |    | BALANCE OF | PERCENTAGE    |
|------|------------------------------|-----|------------|----|-------------|----|------------|---------------|
| NO.  | DESCRIPTION                  | EXF | PENDITURES | EX | PENDITURES  |    | ESTIMATE   | (ACTUAL/EST.) |
| 001  | GENERAL GOVERNMENT           |     |            |    |             |    |            |               |
| 01   | NON-DEPARTMENTAL             | \$  | 4,375,955  | \$ | 1,114,833   | \$ | 3,261,122  | 25%           |
| 02   | LEGISLATIVE                  |     | 29,950     |    | 6,202       |    | 23,748     | 21%           |
| 03   | MUN