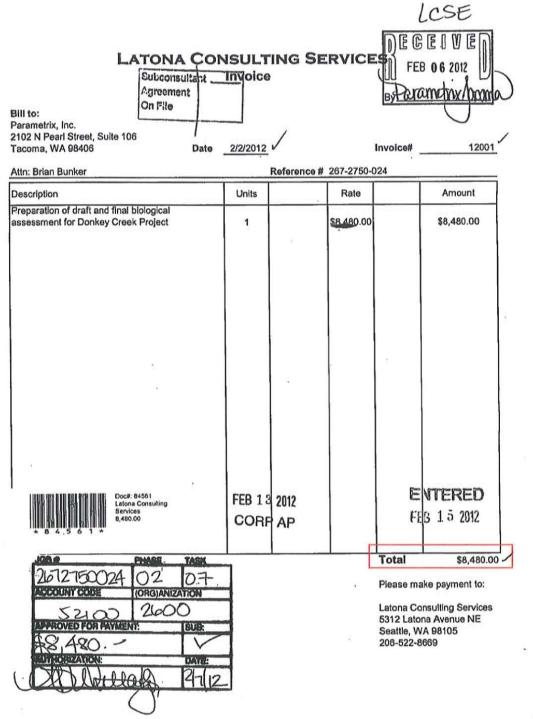

**MOTION:** 

Move to include the Harborview Sidewalk Improvements as an additive bid alternate.

**Ekberg / Kadzik** – unanimously approved.

Perrow abstained.

Council asked if there were any other items that needed action taken. City Engineer Stephen Misiurak said that Parametrix has a current contract amendment for out of scope work performed that needed to be ratified for \$212K, as stated at the April 5, 2012 Council Work Study Session. Mr. Misiurak said that there would be another contract amendment with Parametrix to get the plans and specifications from 90% to 100% that includes bidding services