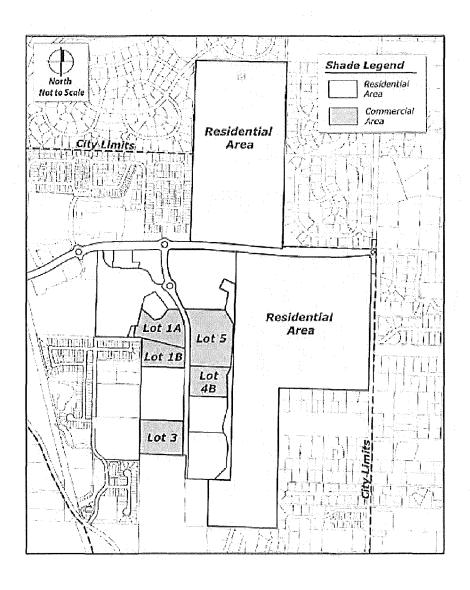

BOUNDARY 585.60 FEET TO THE EASTERN BOUNDARY OF THE PARCEL;

THENCE S 05°02'54" W. 12.02 FEET;

THENCE S 27°57'14" W, 112.58 FEET;

THENCE S 01°33'50" E, 199.54 FEET;

THENCE S 00°23'25" W, 110.52 FEET TO THE SOUTHERN BOUNDARY OF THE PARCEL;

THENCE N 88°49'13" W, 545.12 FEET TO THE TRUE POINT OF BEGINNING OF THIS DESCRIPTION.

DWT 15265037v16 0046183-005201

26

ACCORDING TO REQUEST OF SEGREGATION AS PER CITY OF GIG HARBOR, DATED 02/06/2008.

#### TAX PARCEL NUMBER 4002470051

PARCEL "B" OF THE BOUNDARY LINE ADJUSTMENT RECORDED UNDER PIERCE COUNTY AUDITOR'S FILE NUMBER 200710195003, SAID PARCEL "B" BEING PORTIONS OF THE NORTHEAST QUARTER AND OF THE NORTHWEST QUARTER OF SECTION 31, TOWNSHIP 22 NORTH, RANGE 2 EAST, W.M. PIERCE COUNTY, WASHINGTON.

#### **EXHIBIT B**

#### **Property Map**



EXHIBIT C

Comprehensive Plan Map Designations of Property



EXHIBIT D

Zoning Map Designations of Property



#### **EXHIBIT E**

#### List of Environmental Documents

- 1. <u>Harbor Hill Preliminary Drainage Report</u>, December 2, 2008, REVISED May 27, 2009 Triad Associates.
- 2. <u>Preliminary Plat/PRD Site Plans</u>, December 2, 2008, REVISED Aug 16, 2010 Triad Associates
  - a. Grading Plans
  - b. Storm Drainage
  - c. Road and Utilities
  - d. Landscape and Irrigation
  - e. Tree Retention
  - f. Circulation
- 3. Harbor Hill Planned Residential Development Plat Project Description, December 2, 2008, REVISED Aug 16, 2010 Triad Associates
- 4. Wetland Analysis Report, May 21, 2007 Wiltermood Associates, Inc.
- 5. <u>Harbor Hill Wetland Mitigation Plan</u>, November 21, 2008 Wilter