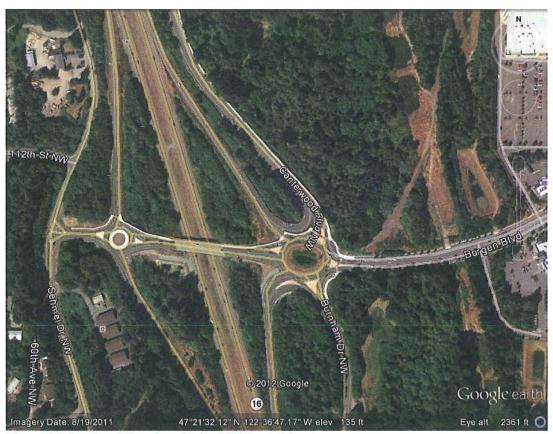

|
|            | City Attorney                                 |



#### SCOPE OF SERVICES EXHIBIT A

An identified low cost improvement contained in the "Gig Harbor SR 16/Burnham Drive NW/Borgen Blvd Report" included the metering of the westbound SR 16 Burnham Drive NW/Borgen Blvd off ramp. During the PM peak the eastbound approach volumes are so high that they do not leave sufficient gaps in the roundabout circulating traffic for the SR 16 northbound off ramp approach to enter. The City would like to analyze operations at these roundabouts to determine whether metering of the eastbound approach to the Burnham roundabout can provide significant operational benefits during the peak periods; and develop appropriate plans and specifications to implement the recommended solutions.



Figure 1 Sehmel and Burnham Drive NW Roundabouts



The purpose of this work plan is to:

- Analyze the operations at the Burnham Drive Roundabout to identify operational deficiencies
- Develop an approach to improving operations at the Burnham roundabout with both the City and WSDOT
- Provide appropriate documentation to WSDOT for approval
- Develop a design for metering an approach to the Burnham roundabout
- Prepare the final design plans and documents to implement the project.
- Provide support and prepare for one Public meeting
- Attend one City Council meeting and to present information on the project design
- Provide bid assistance

The work will be conducted over an approximate nine-month period beginning November 1<sup>st</sup>, 2012 and ending July 30<sup>th</sup>, 2013.

####