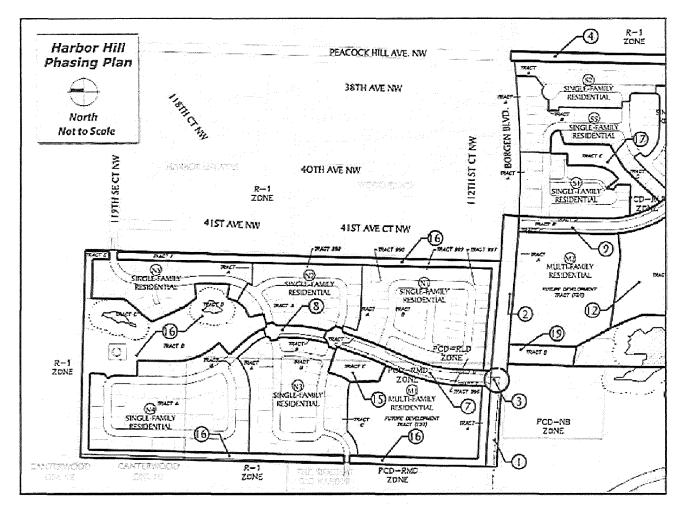

| 19.01.003        | 13.A                 |
| 4           | No setbacks under GHMC 17.54.030.B required along certain boundaries of Lot 3 (future public park) of Harbor Hill Business Park                       | 17.54.030.B      | 16                   |
| 5           | Allowing clustering of residential density                                                                                                            | Title 17         | 17                   |
| 6           | Allocations of capacity reservations                                                                                                                  | Chapter<br>19.10 | 15                   |

#### EXHIBIT I

#### **Phasing Plan**





|                              |                                                                                | DEVELOPMENT PHASE |         |           |    |    |    |